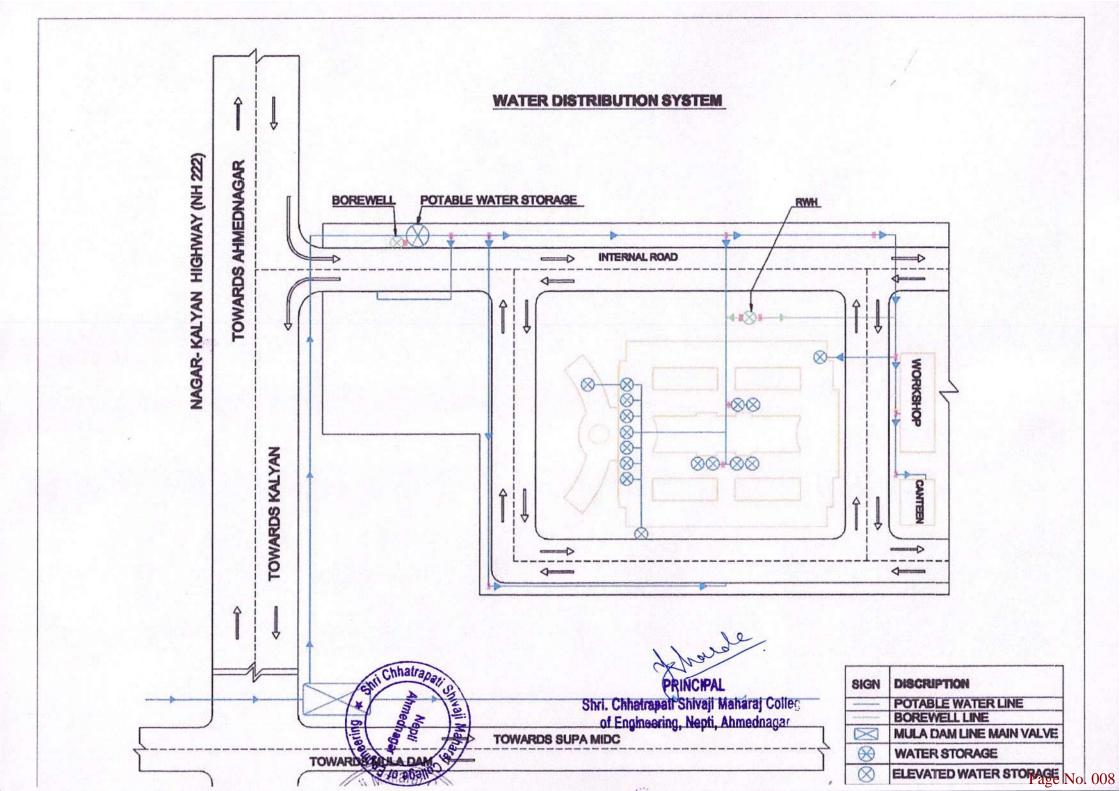

## Index- 7.1.4

| Sr. No. | Details o                                                         | Page No.                                       |     |
|---------|-------------------------------------------------------------------|------------------------------------------------|-----|
| 1       | Rain Water Harvesting                                             | 001                                            |     |
| 2       | Construction of tanks                                             | Photo of water storage tank                    | 003 |
| 3       | Maintains of water<br>bodies and distribution<br>system in campus | Bill of maintains of water cooler and RO plant | 005 |
|         |                                                                   | Water distribution system in campus            | 007 |